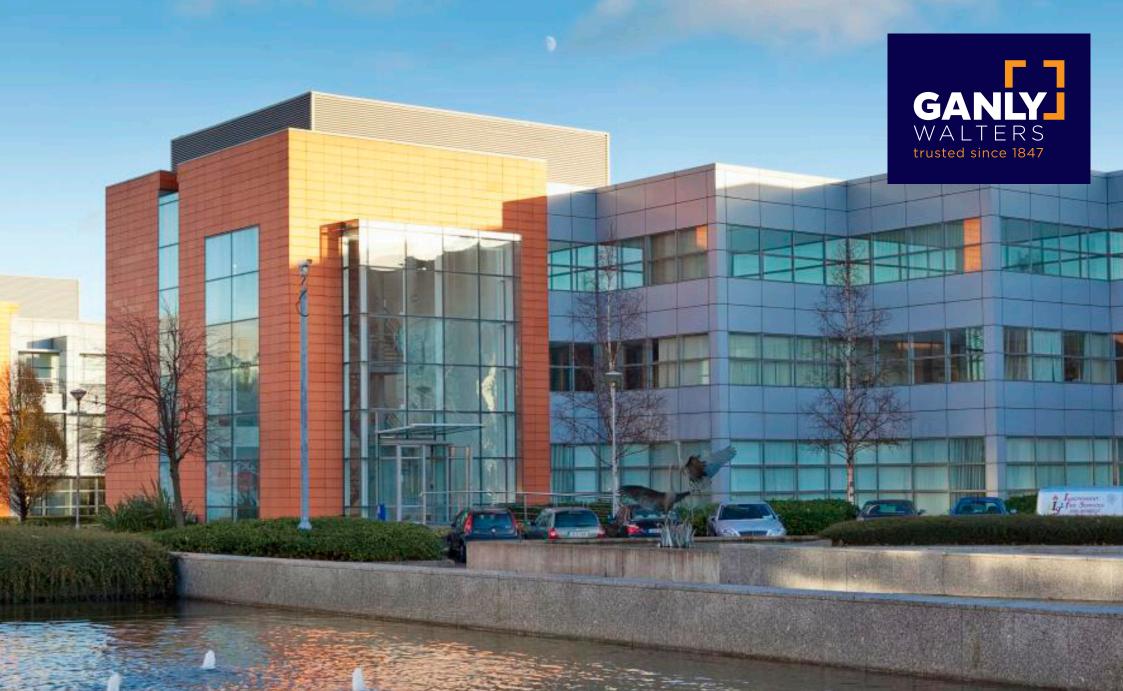

# Ground floor and part first floor Block 9D, Beckett Way, Park West Business Park, Dublin 12

TO LET

### Description

The building has an impressive atrium style entrance lobby with a feature staircase to all floors. The office accommodation available is the entire ground and part of first floor. Each floor has toilet facilities, security alarm system and air conditioning. There are 11 surface car parking spaces available.