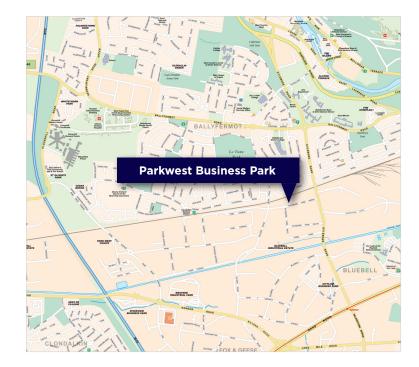

#### Location

Park West is an award winning Business Park, located just off the Nangor Road in Dublin 12. The park is easily accessible with close proximity to the M50/Naas road junction and approximately 7.2 km from Dublin City Centre. Liffey Valley Shopping Centre is 3km away.